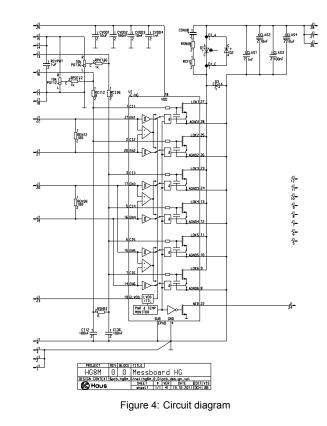

C-HG/HG30 iCSY HG8M **HIGH-SPEED MODULE**

Rev A4, Page 2/4

```
SMT POSITIONS
```



Figure 3: SMT Positions

NOTE: Module must be baked before exposing to high temperature processes (e.g. reflow soldering) to avoid delamination, PCB/VIA damages and popcorning (min 24 h at 100 °C).

2

Germany and Other Countries Laser Components Germany GmbH Tel: +49 8142 2864-0 Fax: +49 8142 2864-11 info@lasercomponents.com www.lasercomponents.com

#### United Kingdom

Laser Components (UK) Ltd. Tel: +44 1245 491 499 Fax: +44 1245 491 801 info@lasercomponents.co.uk www.lasercomponents.co.uk

Nordic Countries Laser Components Nordic AB Tel: +46 31 703 71 73 Fax: +46 31 703 71 01 info@lasercomponents.se www.lasercomponents.se



## **iC-HG/HG30 iCSY HG8M** HIGH-SPEED MODULE

Rev A4, Page 3/4

SCHEMATICS



## ABSOLUTE MAXIMUM RATINGS

| Item | Symbol | Parameter                           | Conditions |      |      |      | Unit |
|------|--------|-------------------------------------|------------|------|------|------|------|
| No.  |        |                                     |            | Min. | Тур. | Max. |      |
| TG1  | Та     | Operating Ambient Temperature Range |            | -20  |      | 85   | °C   |
| TG2  | Ts     | Storage Temperature Range           |            | -20  |      | 85   | °C   |

3

Germany and Other Countries Laser Components Germany GmbH Tel: +49 8142 2864-0 Fax: +49 8142 2864-11 info@lasercomponents.com www.lasercomponents.com

## United Kingdom

Laser Components (UK) Ltd. Tel: +44 1245 491 499 Fax: +44 1245 491 801 info@lasercomponents.co.uk www.lasercom