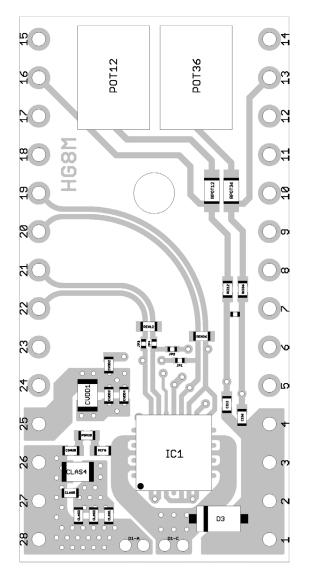

## iC-HG/HG30 iCSY HG8M **HIGH-SPEED MODULE**

Rev A4, Page 2/4

```
SMT POSITIONS
```

Figure 3: SMT Positions

NOTE: Module must be baked before exposing to high temperature processes (e.g. reflow soldering) to avoid delamination, PCB/VIA damages and popcorning (min 24 h at 100 °C).