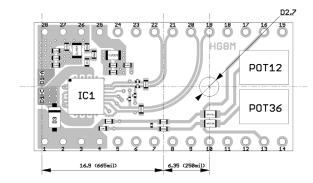

## **PIN CONFIGURATION**

Figure 2: Top view / Dimensions in mm

| No | Name   | Function                   | No | Name   | Function                   |
|----|--------|----------------------------|----|--------|----------------------------|
| 1  | GND    | Ground, Analog Ground      | 15 | POTVDD | Potentiometer 12 36 VDD    |
| 2  | GND    | Ground, Analog Ground      | 16 | RCI12  | Current Control Voltage 12 |
| 3  | GND    | Ground, Analog Ground      | 17 | POTGND | Potentiometer 12 36 GND    |
| 4  | GND    | Ground, Analog Ground      | 18 | POTGND | Potentiometer 12 36 GND    |
| 5  | nc     | not connected              | 19 | EN46   | Input Channel 4 + 6        |
| 6  | nc     | not connected              | 20 | EN35   | Input Channel 3 + 5        |
| 7  | nc     | not connected              | 21 | EN2    | Input Channel 2            |
| 8  | nc     | not connected              | 22 | EN1    | Input Channel 1            |
| 9  | nc     | not connected              | 23 | ELVDS  | TTL/LVDS Input Selector    |
| 10 | nc     | not connected              | 24 | NER    | Error Monitor Output       |
| 11 | nc     | not connected              | 25 | VDD    | Supply Voltage             |
| 12 | nc     | not connected              | 26 | LDA    | Anode Laser Diode          |
| 13 | RCI36  | Current Control Voltage 36 | 27 | LDA    | Anode Laser Diode          |
| 14 | POTVDD | Potentiometer 12 36 VDD    | 28 | LDA    | Anode Laser Diode          |